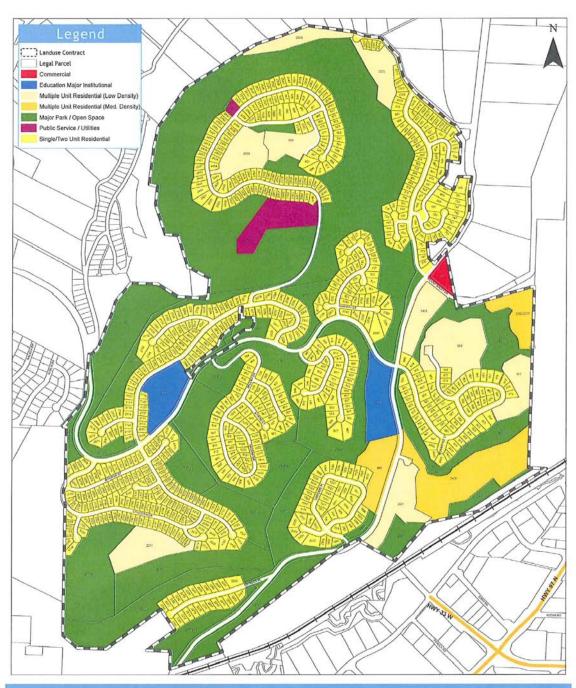

## Dilworth LUC Future Land Use - Proposed

- THAT Map 19.1 GENERALIZED FUTURE LAND USE of Schedule "A" of "Kelowna 1. 2020 - Official Community Plan Bylaw No. 7600" be amended by changing the Generalized Future Land Use designation of the properties bounded by Dilworth Drive to the South, Silver Place to the North, Monashee Place to the East and Summit Drive to the West, commonly known as "Dilworth Mountain Estates", located in Dilworth Mountain Estates, Kelowna, B.C., from the "Single/Two Unit Residential" designation, the "Multiple Unit Residential - Low Density" designation, the "Commercial" designation, the "Major Park/Open Space" designation and the "Educational/Major Institutional" designation to the "Single/Two Unit Residential" designation, the "Multiple Unit Residential – Low Density" designation, the "Multiple Unit Residential – Medium Density" designation, the "Commercial" designation, the "Major Park/Open Space" designation and the "Public Service/Utilities" designation as per Maps "Dilworth LUC Future Land Use - Existing" and "Dilworth LUC - Map A Future Land Use - Proposed" attached to and forming part of this bylaw;
- 2. AND THAT pursuant to Section 882 of the *Local Government Act*, each reading of this bylaw receive an affirmative vote of a majority of all members of the Council;
- 3. This bylaw shall come into full force and effect and is binding on all persons as and from the date of adoption.