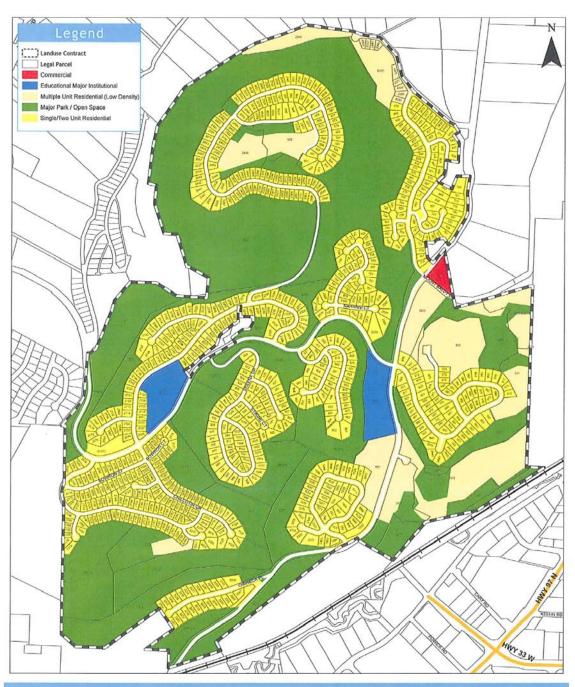

### Bylaw No. 10323 - Page 2

Dilworth LUC Future Land Use - Existing

- THAT Map 19.1 GENERALIZED FUTURE LAND USE of Schedule "A" of "Kelowna 1. 2020 - Official Community Plan Bylaw No. 7600" be amended by changing the Generalized Future Land Use designation of the properties bounded by Dilworth Drive to the South, Silver Place to the North, Monashee Place to the East and Summit Drive to the West, commonly known as "Dilworth Mountain Estates", located in Dilworth Mountain Estates, Kelowna, B.C., from the "Single/Two Unit Residential" designation, the "Multiple Unit Residential - Low Density" designation, the "Commercial" designation, the "Major Park/Open Space" designation and the "Educational/Major Institutional" designation to the "Single/Two Unit Residential" designation, the "Multiple Unit Residential – Low Density" designation, the "Multiple Unit Residential – Medium Density" designation, the "Commercial" designation, the "Major Park/Open Space" designation and the "Public Service/Utilities" designation as per Maps "Dilworth LUC Future Land Use - Existing" and "Dilworth LUC - Map A Future Land Use - Proposed" attached to and forming part of this bylaw;
- 2. AND THAT pursuant to Section 882 of the *Local Government Act*, each reading of this bylaw receive an affirmative vote of a majority of all members of the Council;
- 3. This bylaw shall come into full force and effect and is binding on all persons as and from the date of adoption.